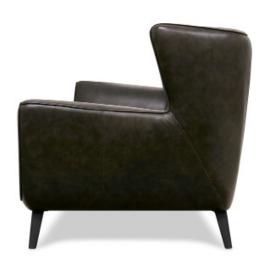

# **LEWIS LEATHER SOFA**

Leather Sofa - Hewitt

Leather Sofa - Hewitt Grey

**PRODUCT** 

Grey

CODE

212514

**MEASUREMENTS** 

### COLOUR/FINISH

**Hewitt Grey** 